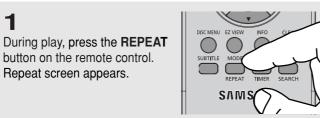

ons such as Info, Zoom, Bookmark, Repeat and EZ view menu during DVD playback.

## 2

Press the ▲/▼ buttons to select **Function**, then press the ▶ or **ENTER** button.



## 3

Press the ▲/▼ buttons to select **DVD Function**, then press the ► or **ENTER** button.

- Info (See pages 29 to 30)
- Zoom (See page 41)
- Bookmark (See pages 39 to 40)
- Repeat (See pages 33)
- EZ View (See pages 35 to 36)



4

Press the ▲/▼ buttons to select one of the five functions. Then press the ▶ or ENTER button to access the function.



- You can also directly select these functions using their respective buttons on the remote control.
  - INFO
  - MARK
  - REPEAT
  - ZOOM
  - EZ VIEW

## Repeat Play

Repeat the current chapter, title, a chosen section (A-B), or all of the disc.

## When playing a DVD





- DVD repeats play by chapter or title, and CDs repeat play by disc or.
  - Chapter ( ): repeats the chapter that is playing.
  - Title ( ): repeats the title that is playing.
  - A-B: repeats a segment of the disc that you select.

### Using the A-B Repeat function

- 1. Press the **REPEAT** button on the remote control.
- 2. Press the 
  ✓/ button to select A-B button.
- 3. Press the **ENTER** button at the point where you want repeat play to start (A). B is automatically highlighted.
- 4. Press the **ENTER** button at the point where you want the repeat play to stop (B).
  - To return to normal play, press the CANCEL button.

#### Note

A-B REPEAT allows you to set point (B) 5 seconds after point (A) has been set.



#### Note

- Depending on the disc, the Repeat function may not wo